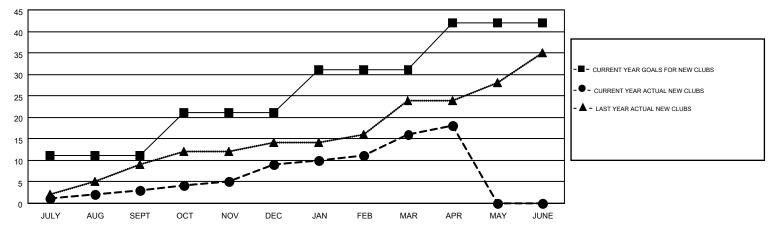

## GOALS AND ACTUAL NEW CLUBS CUMULATIVE

## Multiple District 2

HAL GRIFFIN

GMT CA 1

| Clubs                 |                  |           |                  |                  | Members               |                    |                                        |                    |                  |
|-----------------------|------------------|-----------|------------------|------------------|-----------------------|--------------------|----------------------------------------|--------------------|------------------|
| RESULTS FOR 2014-2015 |                  |           |                  |                  | RESULTS FOR 2014-2015 |                    |                                        |                    |                  |
| QUARTER               | NEW CLUB<br>GOAL | NEW CLUBS | DROPPED<br>CLUBS | NET<br>GAIN/LOSS | QUARTER               | NEW MEMBER<br>GOAL | CHARTER AND<br>NEW<br>MEMBERS<br>ADDED | DROPPED<br>MEMBERS | NET<br>GAIN/LOSS |
| JULY/AUG/SEPT         | 11               | 3         | 9                | -6               | JULY/AUG/SEPT         | 339                | 932                                    | 1,389              | -457             |
| OCT/NOV/DEC           | 10               | 6         | 17               | -11              | OCT/NOV/DEC           | 408                | 1,041                                  | 1,373              | -332             |
| JAN/FEB/MAR           | 10               | 7         | 8                | -1               | JAN/FEB/MAR           | 377                | 1,199                                  | 1,104              | 95               |
| APR/MAY/JUNE          | 11               | 2         | 0                | 2                | APR/MAY/JUNE          | 368                | 390                                    | 262                | 128              |