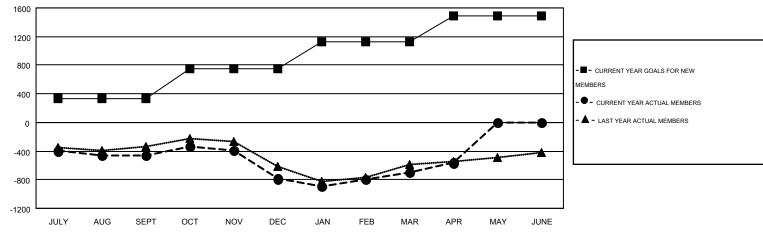

## GOALS AND ACTUAL MEMBERS CUMULATIVE

| DROPPED CLUBS: 34  DROPPED MEMBERS |                     | 598 CLUBS OF 924 ADDED 1 OR MORE<br>NEW MEMBERS |                                       | 69 (67.28%)<br>3 (32.72%) |
|------------------------------------|---------------------|-------------------------------------------------|---------------------------------------|---------------------------|
| DECEASED  CLUB CANCELLED  OTHER    | 295<br>316<br>3,517 | CLICK HERE FOR HEALTH ASSESSMENT DATA           | FAMILY UNIT MEMBERS HEAD OF HOUSEHOLD | 3,912<br>1,917            |
| TOTAL                              | 4,128               |                                                 | NON-HEAD OF HOUSEHOLD                 | 1,995                     |

## Multiple District 2

HAL GRIFFIN

GMT CA 1

| Clubs                 |                  |           |                  |                  | Members               |                    |                                        |                    |                  |
|-----------------------|------------------|-----------|------------------|------------------|-----------------------|--------------------|----------------------------------------|--------------------|------------------|
| RESULTS FOR 2014-2015 |                  |           |                  |                  | RESULTS FOR 2014-2015 |                    |                                        |                    |                  |
| QUARTER               | NEW CLUB<br>GOAL | NEW CLUBS | DROPPED<br>CLUBS | NET<br>GAIN/LOSS | QUARTER               | NEW MEMBER<br>GOAL | CHARTER AND<br>NEW<br>MEMBERS<br>ADDED | DROPPED<br>MEMBERS | NET<br>GAIN/LOSS |
| JULY/AUG/SEPT         | 11               | 3         | 9                | -6               | JULY/AUG/SEPT         | 339                | 932                                    | 1,389              | -457             |
| OCT/NOV/DEC           | 10               | 6         | 17               | -11              | OCT/NOV/DEC           | 408                | 1,041                                  | 1,373              | -332             |
| JAN/FEB/MAR           | 10               | 7         | 8                | -1               | JAN/FEB/MAR           | 377                | 1,199                                  | 1,104              | 95               |
| APR/MAY/JUNE          | 11               | 2         | 0                | 2                | APR/MAY/JUNE          | 368                | 390                                    | 262                | 128              |